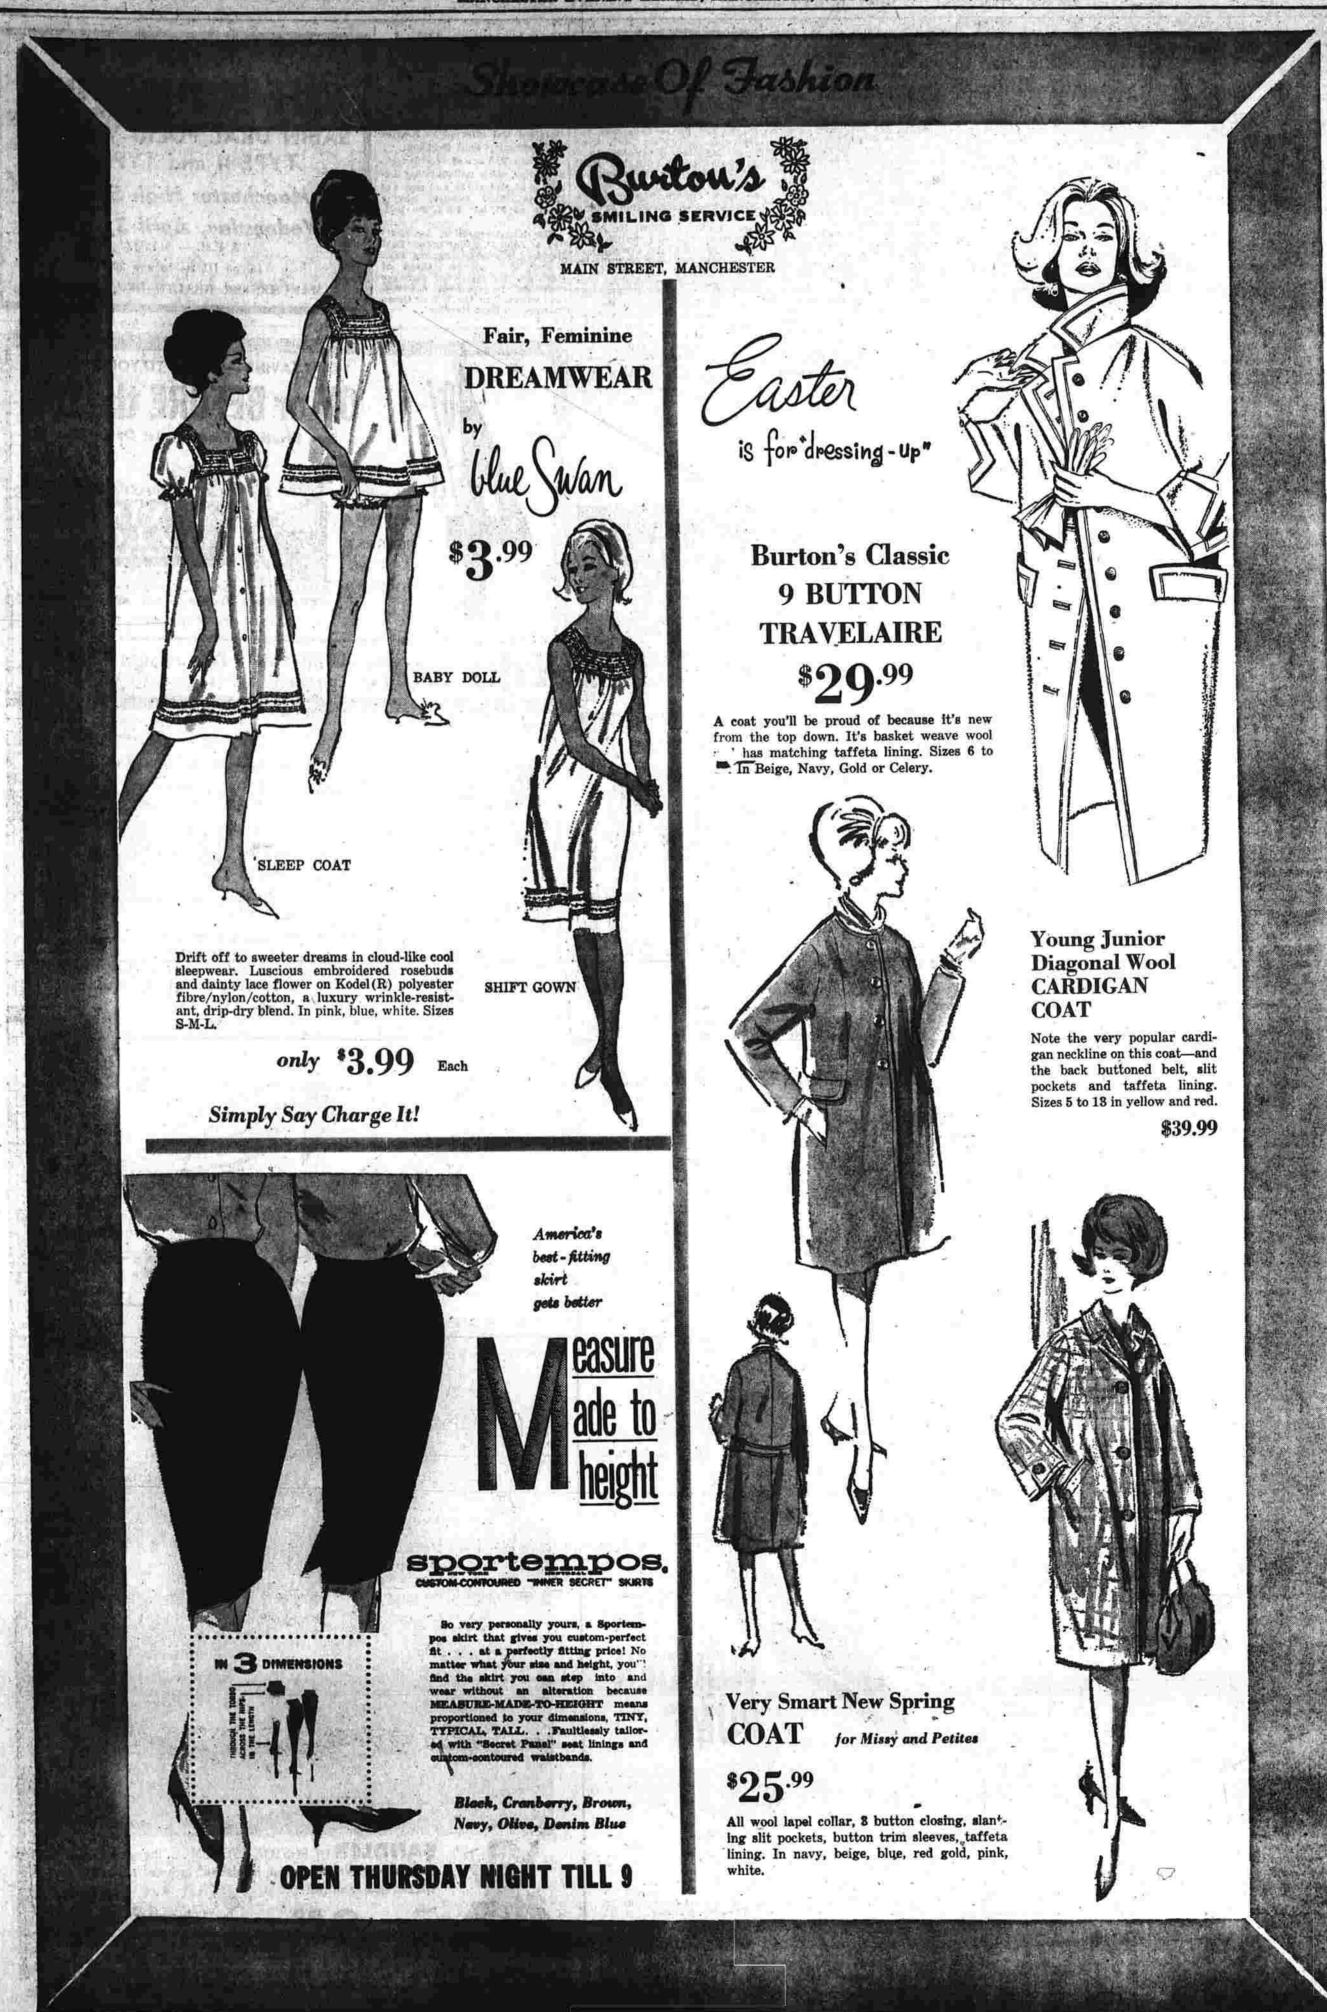

# Manchester Evening Herald

U.S. Has 'Lock and Key'

To French N-Bombers

In from London Tuesday with her two children, Katherine and Jessica. The trip ostensibly was for an Easter vacation with her father-in-law, Philip Burton.

Burton, 37, stayed behind with Miss Taylor, 31.

The Welsh-born actor and the Ar.

Daley Captures
Third Term as
Chicago Mayor

Chicago

As the pressure grew there were indications that at least severe indications that it least severe i

The Burtons separation agreement was announced here Tuesday night by the couple's attorney, Aaron Frosch, who said: "Divorce has not been considered or discussed, All financial and other arrangements have been concluded."